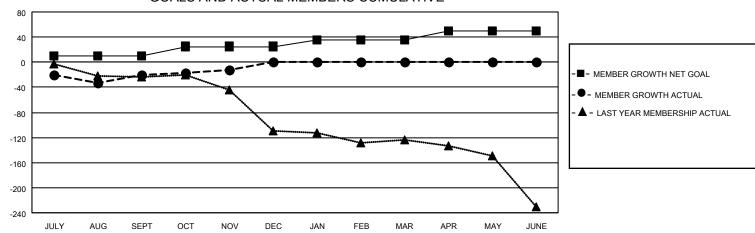

| Members               |     |                    |          |  |                      |      |  |  |  |
|-----------------------|-----|--------------------|----------|--|----------------------|------|--|--|--|
| RESULTS FOR 2022-2023 |     |                    |          |  |                      |      |  |  |  |
| QUARTER               | l   | GROWTH NET<br>GOAL | MEMBER ( |  | DROPPED MEMBERS ACTU |      |  |  |  |
| JULY/AUG/SE           | ΕPT | 10                 | 57       |  | 65                   | 510) |  |  |  |
| OCT/NOV/DEC           |     | 15                 | 27       |  | 20                   |      |  |  |  |
| JAN/FEB/MAR           |     | 10                 | 0        |  | 0                    |      |  |  |  |
| APR/MAY/JUI           | NE  | 15                 | 0        |  | 0                    |      |  |  |  |

## GOALS AND ACTUAL MEMBERS CUMULATIVE

| DROPPED CLUBS: 2 |    | 30 CLUBS OF 105 ADDED 1 OR<br>MORE NEW MEMBERS | GENDER DISTRIBUTION               |                |  |
|------------------|----|------------------------------------------------|-----------------------------------|----------------|--|
|                  |    | MORE NEW MEMBERS                               | MALE                              | 1,356 (62.09%) |  |
|                  |    |                                                | FEMALE                            | 828 (37.91%)   |  |
| DROPPED MEMBERS  |    |                                                | NON BINARY                        | 0 (0.00%)      |  |
| DECEASED         | 13 |                                                | PREFER NOT TO ANSWER              | 0 (0.00%)      |  |
| CLUB CANCELLED   | 9  |                                                | TOTAL FAMILY UNIT MEMBERS         | 361            |  |
| OTHER            | 63 | CLICK HERE FOR CUMULATIVE                      | TOTAL FAMILY UNIT MEMBERS 30      |                |  |
| TOTAL            | 85 | MEMBERSHIP DATA                                | FAMILY MEMBERS PAYING HAL<br>DUES | F 183          |  |