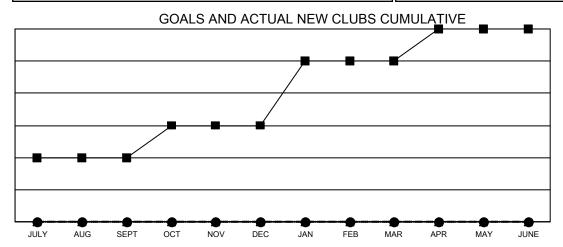

## GAT MONTHLY MEMBERSHIP PROGRESS REPORT

Multiple District 7

LOCATION: ARKANSAS

Results as of: 11/30/2022

| Clubs                 |               |           |               |  |  |  |  |  |  |
|-----------------------|---------------|-----------|---------------|--|--|--|--|--|--|
| RESULTS FOR 2022-2023 |               |           |               |  |  |  |  |  |  |
| QUARTER               | NEW CLUB GOAL | NEW CLUBS | DROPPED CLUBS |  |  |  |  |  |  |
| JULY/AUG/SEPT         | 2             | 0         | 2             |  |  |  |  |  |  |
| OCT/NOV/DEC           | 1             | 0         | 0             |  |  |  |  |  |  |
| JAN/FEB/MAR           | 2             | 0         | 0             |  |  |  |  |  |  |
| APR/MAY/JUNE          | 1             | 0         | 0             |  |  |  |  |  |  |

- - CURRENT YEAR GOALS FOR NEW CLUBS
- ● CURRENT YEAR ACTUAL NEW CLUBS
- ▲ LAST YEAR ACTUAL NEW CLUBS